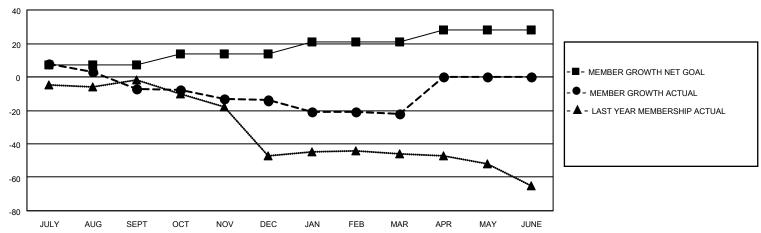

## District 22 A

| Clubs         |               |             |               | Members               |                        |                         |                                                    |  |
|---------------|---------------|-------------|---------------|-----------------------|------------------------|-------------------------|----------------------------------------------------|--|
|               | RESULTS FOR   | R 2020-2021 |               | RESULTS FOR 2020-2021 |                        |                         |                                                    |  |
| QUARTER       | NEW CLUB GOAL | NEW CLUBS   | DROPPED CLUBS | QUARTER MEMI          | BER GROWTH NET<br>GOAL | MEMBER GROWTH<br>ACTUAL | DROPPED<br>MEMBERS ACTUAL<br>(including transfers) |  |
| JULY/AUG/SEPT | 0             | 0           | 0             | JULY/AUG/SEPT         | 7                      | 20                      | 22                                                 |  |
| OCT/NOV/DEC   | 0             | 0           | 0             | OCT/NOV/DEC           | 7                      | 4                       | 11                                                 |  |
| JAN/FEB/MAR   | 1             | 0           | 0             | JAN/FEB/MAR           | 7                      | 4                       | 12                                                 |  |
| APR/MAY/JUNE  | 0             | 0           | 0             | APR/MAY/JUNE          | 7                      | 0                       | 0                                                  |  |

### GOALS AND ACTUAL MEMBERS CUMULATIVE

| DROPPED CLUBS: 0 |    | 7 CLUBS OF 26 ADDED 1 OR MORE<br>NEW MEMBERS | GENDER DISTRIBUTION        |              |     |
|------------------|----|----------------------------------------------|----------------------------|--------------|-----|
|                  |    |                                              | MALE                       | 403 (63.27%) |     |
|                  |    |                                              | FEMALE                     | 234 (36.73%) |     |
| DROPPED MEMBERS  |    |                                              |                            | ,            |     |
| DECEASED         | 9  | CLICK HERE FOR CUMULATIVE                    | TOTAL FAMILY UNIT MEMBERS  |              | 109 |
| CLUB CANCELLED   | 0  | MEMBERSHIP DATA                              | FAMILY MEMBERS PAYING HALF |              |     |
| OTHER            | 36 |                                              |                            |              | 55  |
| TOTAL            | 45 |                                              | BOEO                       |              |     |